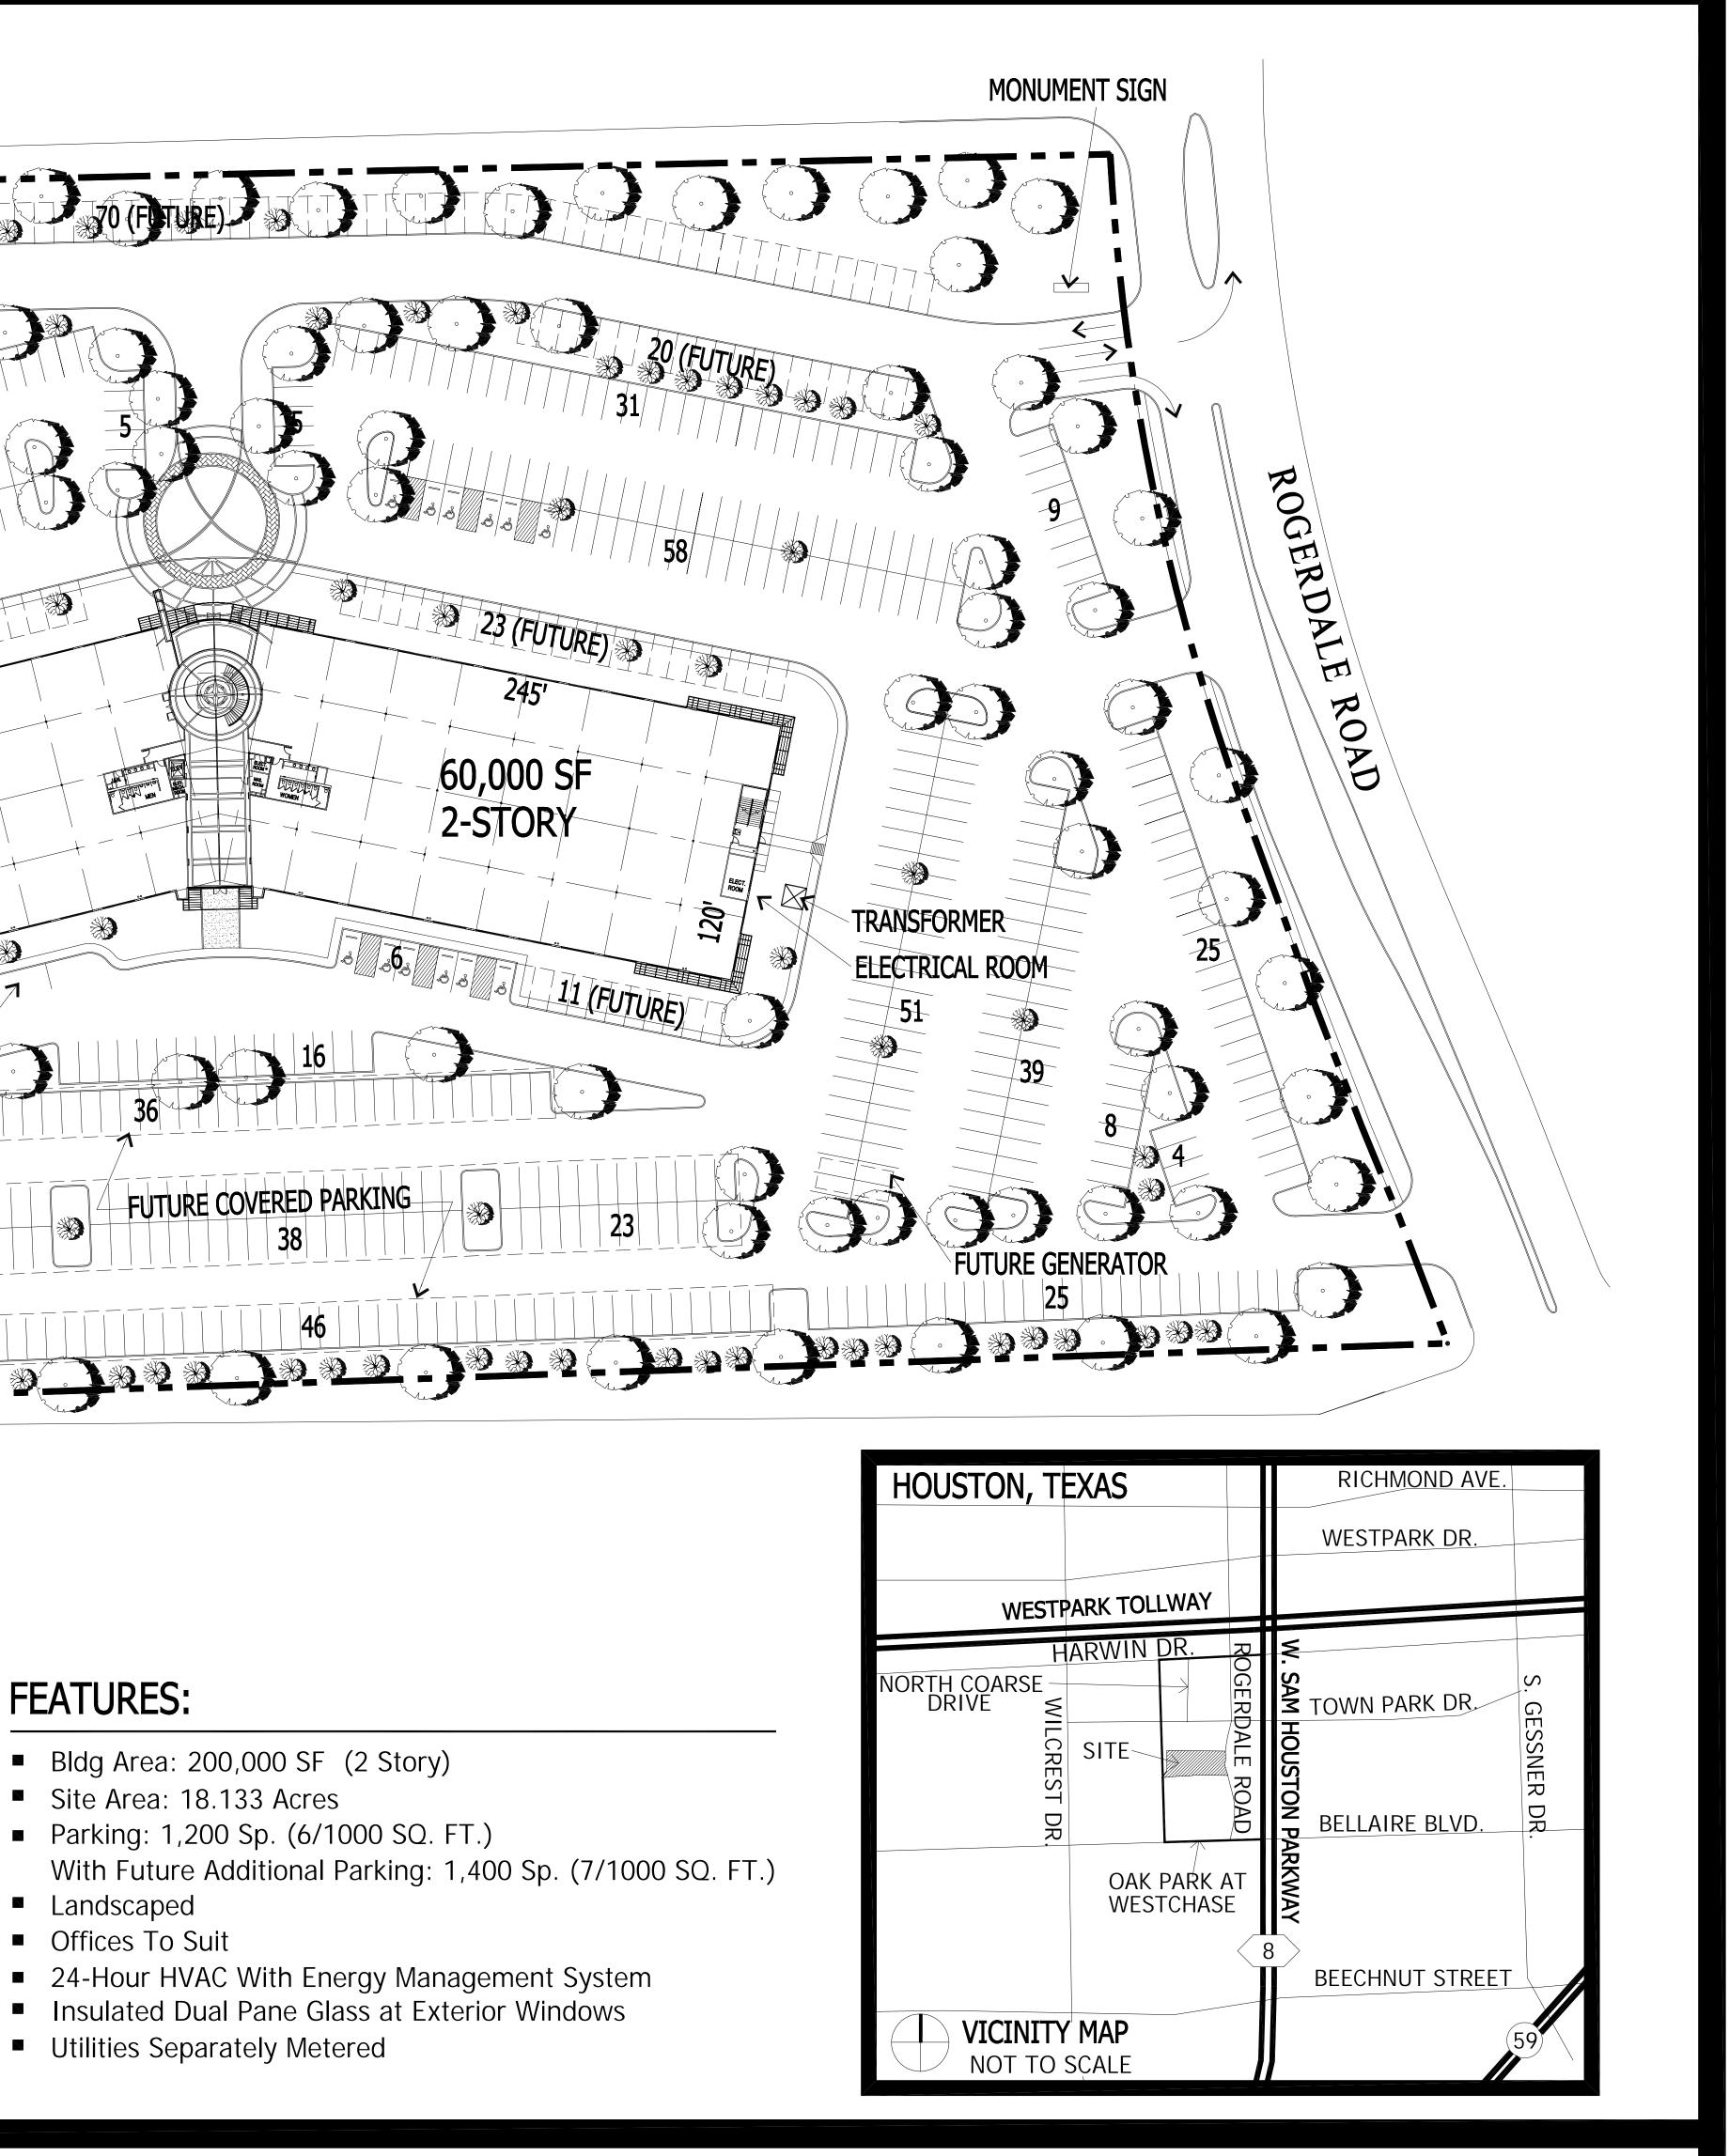

## 39 (VISITOR PARKING) (FUTURE) 20 (EUTURE) T \* ELECTRICAL ROOM 230' 80,000 SF 60,000 SF 2-STORY TRANSFORMER 2-STORY 13 (FUTURE) LOADING ZONES FUTURE GENERATOR 22 SMOKING AREA × DUMPSTERS

OAK PARK OFFICE CENTER II 6380 ROGERDALE ROAD 200,000 SQ. FT.

## www.myerscrow.com

| HOUSTON, TE                                                                                                         | EXAS              |                 | R          |
|---------------------------------------------------------------------------------------------------------------------|-------------------|-----------------|------------|
|                                                                                                                     |                   |                 | WE         |
| WESTP                                                                                                               | ARK TOLLWAY       |                 |            |
| H<br>NORTH COARSE<br>DRIVE<br>WICREST<br>DR<br>DR<br>DR<br>DR<br>DR<br>DR<br>DR<br>DR<br>DR<br>DR<br>DR<br>DR<br>DR | ARWIN DR.<br>SITE | HOUSTON PARKWAY | TOV<br>BEL |
| <b>VICINITY</b><br>NOT TO S                                                                                         |                   |                 |            |