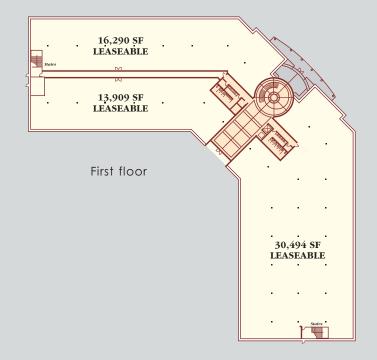

#### Development overview

- 🔳 Site Area: 17.5 acres
- Building Area: Two 123,000 square foot buildings
- Incrementable Rentable Square Feet: 30,000 to 246,000
- Parking Ratio: 5.5 spaces per 1,000 useable square feet
- Building Configuration: 2-story, with central atrium and common area functionally dividing each building into four open-bay "pods"