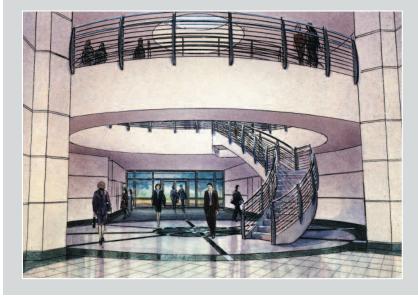

### Interior features

- 15' floor to deck structure
- Bright, open office plans with 10' ceilings providing natural and ambient light
- Two-story entry atrium with granite flooring
- Card access security system
- 120' bays with 100 lb/sq ft. live structural loading design
- Interior office design and finish to suit
- Technologically advanced features