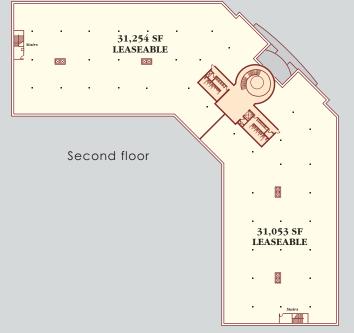

#### Development overview

- 🔳 Site Area: 17.5 acres
- Building Area: Two 123,000 square foot buildings
- Incrementable Rentable Square Feet: 30,000 to 246,000
- Parking Ratio: 5.5 spaces per 1,000 useable square feet
- Building Configuration: 2-story, with central atrium and common area functionally dividing each building into four open-bay "pods"