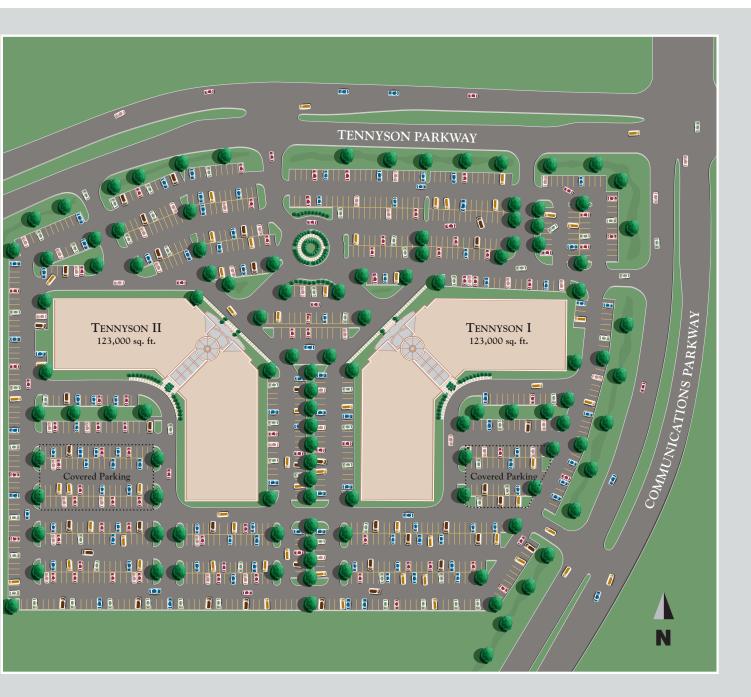

#### Development overview

- 🔳 Site Area: 17.5 acres
- Building Area: Two 123,000 square foot buildings
- Incrementable Rentable Square Feet: 30,000 to 246,000
- Parking Ratio: 5.5 spaces per 1,000 useable square feet
- Building Configuration: 2-story, with central atrium and common area functionally dividing each building into four open-bay "pods"