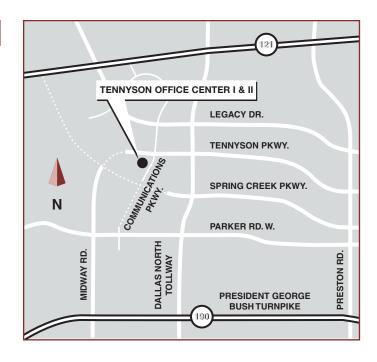

## Premier location

- Strategic location in the Dallas Metroplex
- Outstanding accessibility via Dallas North Tollway, SH 190 and SH 121
- Convenient to D/FW International Airport
- Near retail, restaurants, and hotels
- DART public transportation
- Located adjacent to Legacy masterplanned development