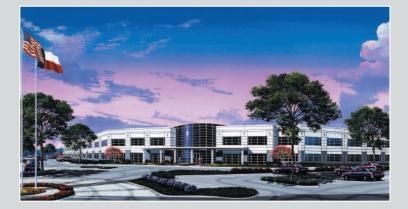

# TENNYSON OFFICE CENTER I & II

6100 & 6200 Tennyson Parkway, Plano, Texas

MYERS & CROW COMPANY, LTD.

#### Development overview

- 🔳 Site Area: 17.5 acres
- Building Area: Two 123,000 square foot buildings
- Incrementable Rentable Square Feet: 30,000 to 246,000
- Parking Ratio: 5.5 spaces per 1,000 useable square feet
- Building Configuration: 2-story, with central atrium and common area functionally dividing each building into four open-bay "pods"