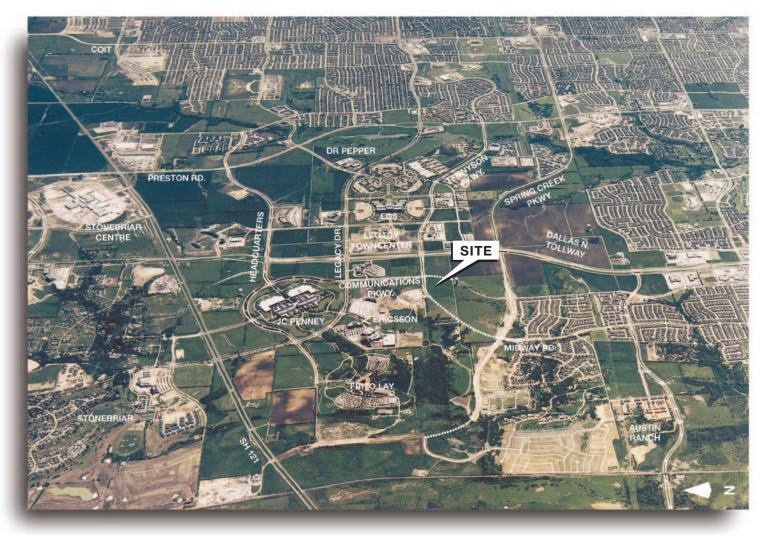

## Premier location

- Strategic location in the Dallas Metroplex
- Outstanding accessibility via Dallas North Tollway, SH 190 and SH 121
- Convenient to D/FW International Airport
- Near retail, restaurants, and hotels
- DART public transportation
- Located adjacent to Legacy masterplanned development