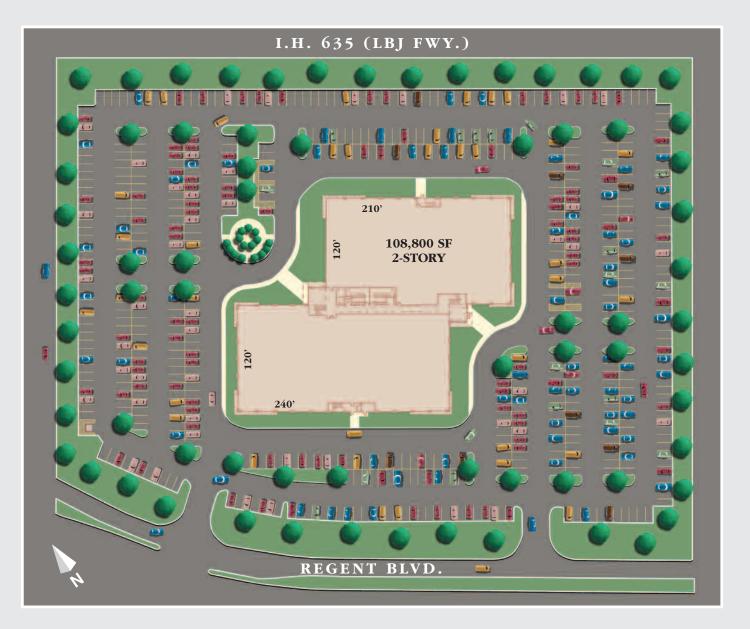

#### Development overview

- Site Area: 8.7 acres
- Building Area: 108,800 square feet
- Incremental Rentable Square Feet: 25,036 to 108,800
- Parking Ratio: 6.5 spaces per 1,000 useable square feet
- Technologically advanced features
- Energy efficient design
- 🔳 LBJ (IH 635) frontage

### Building and site features

- Appealing architectural design
- Abundant landscaping
- Dual pane insulated glass on exterior windows
- Full-cover illumination of parking lots
- Building Configuration: 2-story, with central common area and two entry atriums functionally dividing the building into four open-bay "pods"
- Exterior signage available

#### **Premier** location

- Strategic location in the heart of the Dallas/Fort Worth Metroplex
- Convenient to D/FW International Airport
- Near retail, restaurants, and hotels
- DART public transportation
- Outstanding accessibility via Regent Blvd., IH-635/LBJ Fwy, SH 114, SH 161 and SH 121