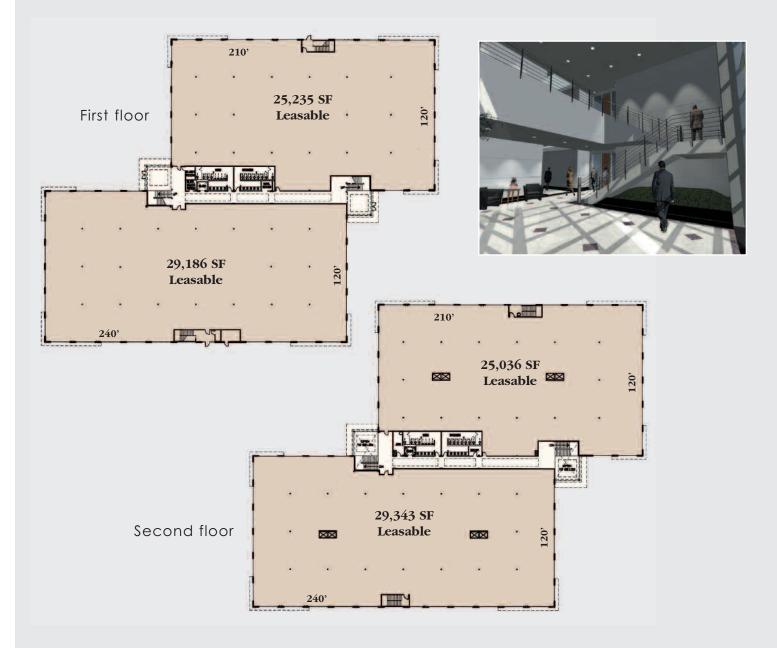

#### Development overview

- Site Area: 8.7 acres
- Building Area: 108,800 square feet
- Incremental Rentable Square Feet: 25,036 to 108,800
- Parking Ratio: 6.5 spaces per 1,000 useable square feet
- Technologically advanced features
- Energy efficient design
- 🔳 LBJ (IH 635) frontage

## Interior features

- 15' floor to deck structure
- Bright, open office plans with 10' ceilings providing natural and ambient light
- Two-story entry atriums with granite flooring
- Card access security system
- 120' bay depths
- 100 lb/sq. ft. live structural loading design
- Grand staircases to facilitate interfloor traffic (in addition to elevator)
- Interior office design and finish to suit