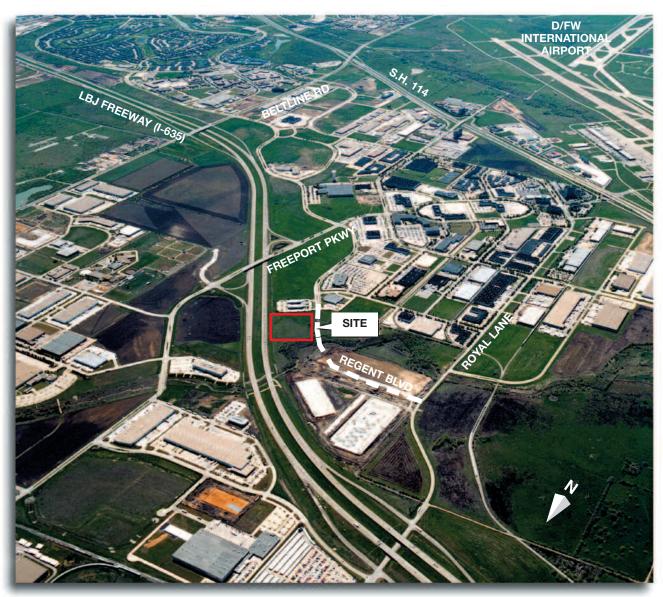

#### **Premier** location

- Strategic location in the heart of the Dallas/Fort Worth Metroplex
- Convenient to D/FW International Airport
- Near retail, restaurants, and hotels
- DART public transportation
- Outstanding accessibility via Regent Blvd., IH-635/LBJ Fwy, SH 114, SH 161 and SH 121