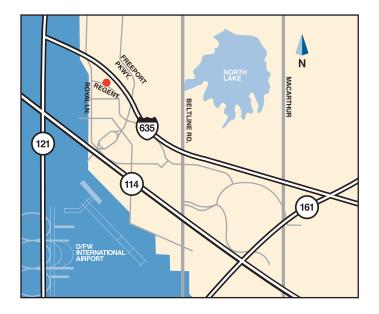

#### **Premier** location

- Strategic location in the heart of the Dallas/Fort Worth Metroplex
- Convenient to D/FW International Airport
- Near retail, restaurants, and hotels
- DART public transportation
- Outstanding accessibility via Regent Blvd., IH-635/LBJ Fwy, SH 114, SH 161 and SH 121